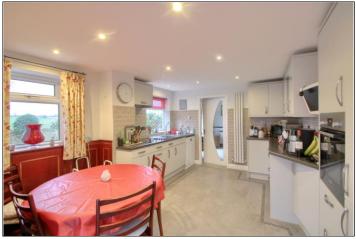

### **ENTRANCE PORCH**

LOUNGE - 5.61m x 3.94m (18'5" x 12'11")

DINING ROOM - 3.25m x 3.07m (10'8" x 10'1")

BREAKFAST KITCHEN - 4.4m (14'5")  $\times$  3.63m (11'11") reducing to 3.23m (10'7")

**TO VIEW**: Tel: 01642 788878