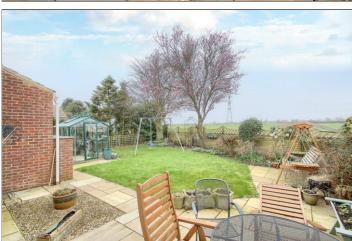

#### **GARDENS & GARAGE**

The property enjoys a pleasant outlook over adjoining farmland to the front. There is a lawned front garden with block paved driveway and single garage with electric roller door, double glazed window, Worcester oil fired central heating boiler, power points and lighting. To the side there is a cobbled style patio area and shrub borders. A pathway leads to the pleasant rear garden, being mainly laid to lawn with shrub borders and a paved patio area. There is again a picturesque outlook over surrounding countryside and a railway line, meaning the property is not directly overlooked.