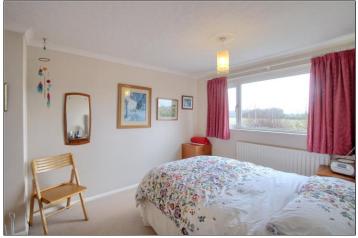

### **FIRST FLOOR**

LANDING

BEDROOM ONE – 4m (13'1") reducing to  $3.38m (11'1") \times 2.92m (9'7")$ 

BEDROOM TWO - 3.7m x 2.95m (12'2" x 9'8") Fitted wardrobes.

BEDROOM THREE - 3.28m x 2.82m (10'9" x 9'3") Fitted wardrobes.