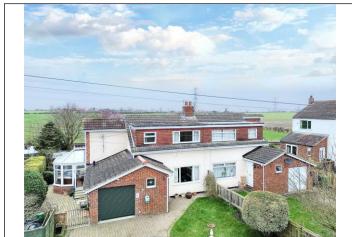

£295,000

A deceptively spacious and very well cared for four-bedroom semi-detached home situated at the edge of the popular village of Picton with front and rear aspects overlooking adjoining farmland, attractively presented gardens with a block paved driveway and garage with electric roller door.

#### **GARDENS & GARAGE**

The property enjoys a pleasant outlook over adjoining farmland to the front. There is a lawned front garden with block paved driveway and single garage with electric roller door, double glazed window, Worcester oil fired central heating boiler, power points and lighting. To the side there is a cobbled style patio area and shrub borders. A pathway leads to the pleasant rear garden, being mainly laid to lawn with shrub borders and a paved patio area. There is again a picturesque outlook over surrounding countryside and a railway line, meaning the property is not directly overlooked.