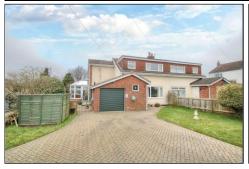

## **WOODSIDE VIEW, PICTON, YARM, TS15 0AE**

- A Deceptively Spacious & Very Well Cared for Four Bedroom Semi-Detached Home
- Situated At the Edge of The Popular Village of Picton with Front & Rear Aspects Overlooking Adjoining Farmland
- Attractively Presented Gardens with A Block Paved Driveway & Garage with Electric Roller Door
- Oil Fired Central Heating System & Double Glazing
- Spacious Open Plan Lounge Leading Through to The Dining Room with Double Glazed French Doors to The Rear
- Breakfast Kitchen with Redesigned Units, Built-In Oven & Hob & Integrated Fridge/Freezer
- Double Glazed Conservatory with High Technology Heat Controlled Glass & Ground Floor Cloakroom/WC
- Four Bedrooms with Three Having Fitted Wardrobes
  & Shower Room/WC
- Well Placed for Access to The A19 Road Network & The Cosmopolitan Yarm High Street Lies Approximately 4.5 Miles Away

£295,000

A deceptively spacious and very well cared for four-bedroom semi-detached home situated at the edge of the popular village of Picton with front and rear aspects overlooking adjoining farmland, attractively presented gardens with a block paved driveway and garage with electric roller door.

#### **GARDENS & GARAGE**

The property enjoys a pleasant outlook over adjoining farmland to the front. There is a lawned front garden with block paved driveway and single garage with electric roller door, double glazed window, Worcester oil fired central heating boiler, power points and lighting. To the side there is a cobbled style patio area and shrub borders. A pathway leads to the pleasant rear garden, being mainly laid to lawn with shrub borders and a paved patio area. There is again a picturesque outlook over surrounding countryside and a railway line, meaning the property is not directly overlooked.