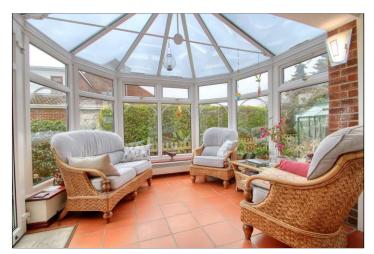

CONSERVATORY - 3.6m x 3.33m (11'10" x 10'11") With high technology heat controlled glass.

CLOAKROOM/WC