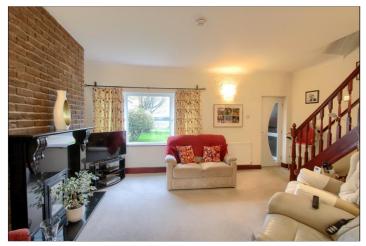

### **ENTRANCE PORCH**

LOUNGE - 5.61m x 3.94m (18'5" x 12'11")

DINING ROOM - 3.25m x 3.07m (10'8" x 10'1")

BREAKFAST KITCHEN - 4.4m (14'5")  $\times$  3.63m (11'11") reducing to 3.23m (10'7")

**TO VIEW**: Tel: 01642 788878