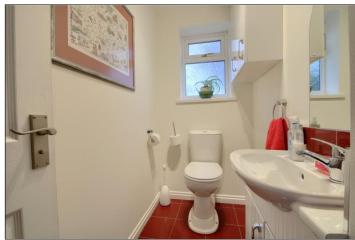

CONSERVATORY - 3.6m x 3.33m (11'10" x 10'11") With high technology heat controlled glass.

CLOAKROOM/WC