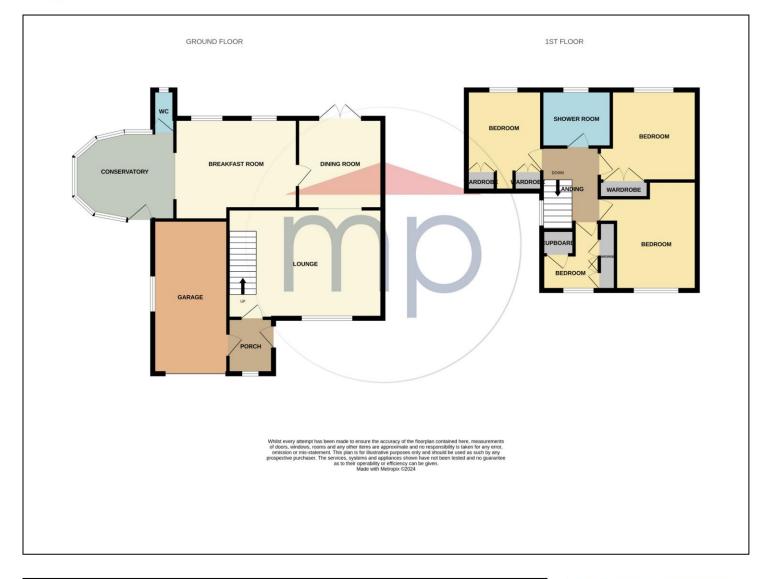

#### **GROUND FLOOR**

### **ENTRANCE PORCH**

LOUNGE - 5.61m x 3.94m (18'5" x 12'11")

DINING ROOM - 3.25m x 3.07m (10'8" x 10'1")

BREAKFAST KITCHEN - 4.4m (14'5")  $\times$  3.63m (11'11") reducing to 3.23m (10'7")

**TO VIEW**: Tel: 01642 788878

CONSERVATORY - 3.6m x 3.33m (11'10" x 10'11") With high technology heat controlled glass.

CLOAKROOM/WC

### **FIRST FLOOR**

LANDING

BEDROOM ONE – 4m (13'1") reducing to  $3.38m (11'1") \times 2.92m (9'7")$ 

BEDROOM TWO - 3.7m x 2.95m (12'2" x 9'8") Fitted wardrobes.

BEDROOM THREE - 3.28m x 2.82m (10'9" x 9'3") Fitted wardrobes.

59 High Street, Yarm, TS15 9BH

BEDROOM FOUR - 2.44m (8') x 1.96m (6'5") to robes. Fitted wardrobes.

SHOWER ROOM - 2.34m x 2.08m (7'8" x 6'10")