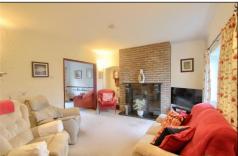

### **ENTRANCE PORCH**

LOUNGE - 5.61m x 3.94m (18'5" x 12'11")

DINING ROOM - 3.25m x 3.07m (10'8" x 10'1")

BREAKFAST KITCHEN - 4.4m (14'5")  $\times$  3.63m (11'11") reducing to 3.23m (10'7")

**TO VIEW**: Tel: 01642 788878