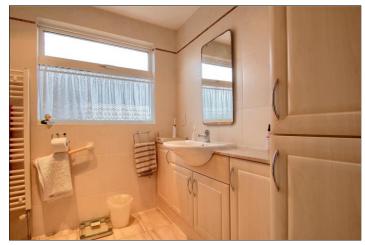

59 High Street, Yarm, TS15 9BH

BEDROOM FOUR - 2.44m (8') x 1.96m (6'5") to robes. Fitted wardrobes.

SHOWER ROOM - 2.34m x 2.08m (7'8" x 6'10")