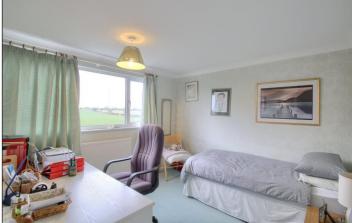

### **FIRST FLOOR**

LANDING

BEDROOM ONE – 4m (13'1") reducing to  $3.38m (11'1") \times 2.92m (9'7")$ 

BEDROOM TWO - 3.7m x 2.95m (12'2" x 9'8") Fitted wardrobes.

BEDROOM THREE - 3.28m x 2.82m (10'9" x 9'3") Fitted wardrobes.