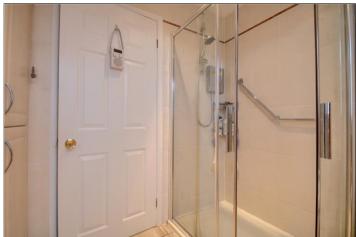

59 High Street, Yarm, TS15 9BH

BEDROOM FOUR - 2.44m (8') x 1.96m (6'5") to robes. Fitted wardrobes.

SHOWER ROOM - 2.34m x 2.08m (7'8" x 6'10")