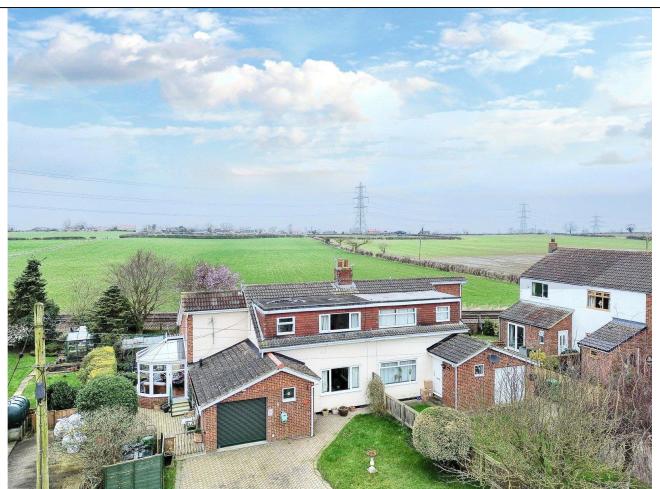

## **WOODSIDE VIEW, PICTON, YARM, TS15 0AE**

- A Deceptively Spacious & Very Well Cared for Four Bedroom Semi-Detached Home
- Situated At the Edge of The Popular Village of Picton with Front & Rear Aspects Overlooking Adjoining Farmland
- Attractively Presented Gardens with A Block Paved Driveway & Garage with Electric Roller Door
- Oil Fired Central Heating System & Double Glazing
- Spacious Open Plan Lounge Leading Through to The Dining Room with Double Glazed French Doors to The Rear
- Breakfast Kitchen with Redesigned Units, Built-In Oven & Hob & Integrated Fridge/Freezer
- Double Glazed Conservatory with High Technology Heat Controlled Glass & Ground Floor Cloakroom/WC
- Four Bedrooms with Three Having Fitted Wardrobes
  & Shower Room/WC
- Well Placed for Access to The A19 Road Network & The Cosmopolitan Yarm High Street Lies Approximately 4.5 Miles Away

£295,000

A deceptively spacious and very well cared for four-bedroom semi-detached home situated at the edge of the popular village of Picton with front and rear aspects overlooking adjoining farmland, attractively presented gardens with a block paved driveway and garage with electric roller door.

#### **GARDENS & GARAGE**

The property enjoys a pleasant outlook over adjoining farmland to the front. There is a lawned front garden with block paved driveway and single garage with electric roller door, double glazed window, Worcester oil fired central heating boiler, power points and lighting. To the side there is a cobbled style patio area and shrub borders. A pathway leads to the pleasant rear garden, being mainly laid to lawn with shrub borders and a paved patio area. There is again a picturesque outlook over surrounding countryside and a railway line, meaning the property is not directly overlooked.