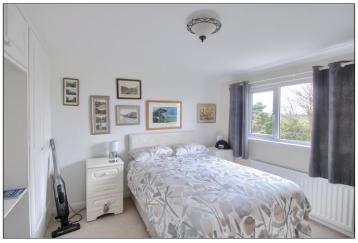

### **FIRST FLOOR**

LANDING

BEDROOM ONE – 4m (13'1") reducing to  $3.38m (11'1") \times 2.92m (9'7")$ 

BEDROOM TWO - 3.7m x 2.95m (12'2" x 9'8") Fitted wardrobes.

BEDROOM THREE - 3.28m x 2.82m (10'9" x 9'3") Fitted wardrobes.