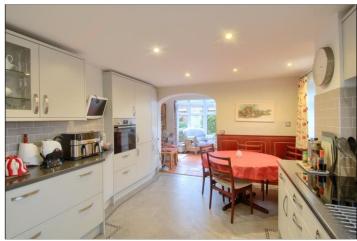

### **ENTRANCE PORCH**

LOUNGE - 5.61m x 3.94m (18'5" x 12'11")

DINING ROOM - 3.25m x 3.07m (10'8" x 10'1")

BREAKFAST KITCHEN - 4.4m (14'5")  $\times$  3.63m (11'11") reducing to 3.23m (10'7")

**TO VIEW**: Tel: 01642 788878